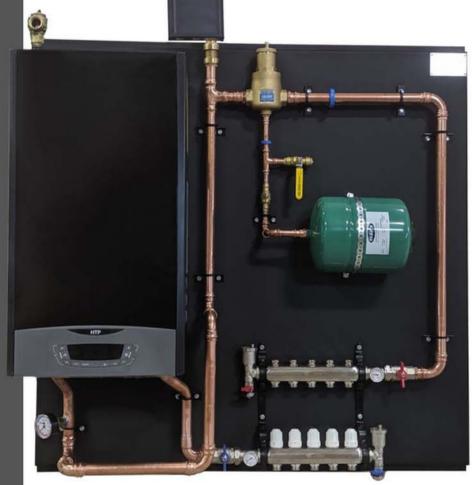

#### **GP4848**

## ONLY \$5999<sup>99</sup>

85,000 BTU/HR NATURAL GAS OR PROPANE BOILER

- HIGH EFFICENCY
- FULLY MODULATING
- 11.1 TURNDOWN RATION

SLAB SENSING THERMOSTAT

INTERNAL HIGH EFFICIENCY TACO PUMP

STAINLESS STEEL HEAT EXCHANGER

**EASY TO INSTALL** 

**GLYCOL FEEDER INCLUDED (\$525 VALUE)** 

#### **PERFECT FOR:**

- AG SHOPS
- HOMES
- GARAGES
- CABINS
- WAREHOUSES
- ANY BUILDING UP TO 3,200 SF

MANIFOLD AND ADAPTERS SOLD SEPARATELY

SUBJECT TO PRICE CHANGES

# GAS PACKAGE SPECIAL

**NATURAL GAS/PROPANE** 

sales@heatinn.com 1-888-385-HEAT (4328) heatinnovations.com

Heat Innovations Inc. 725 Monticello Way Winkler, MB R6W 0N3